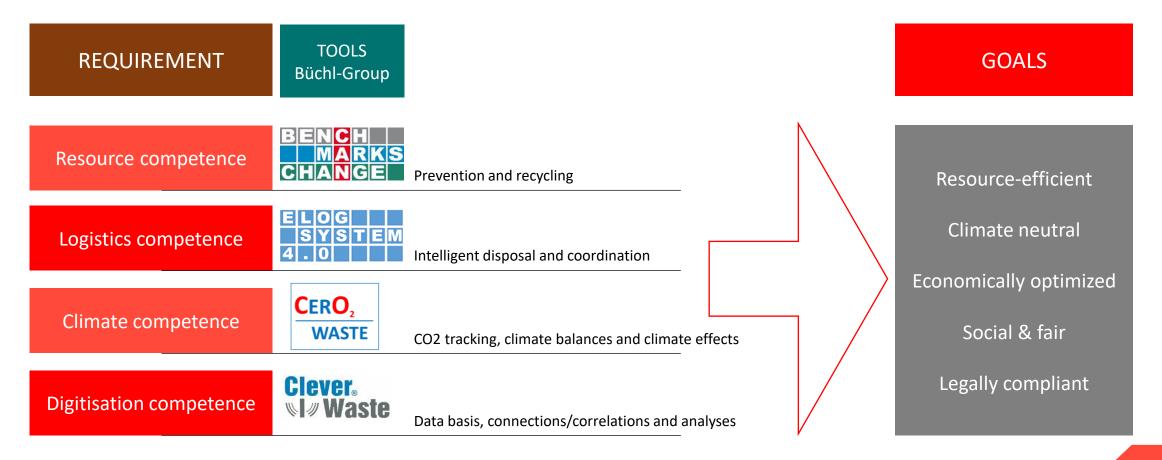

# Resource Efficiency

Resource Ej

## The basis for a sustainable circular economy is an innovative waste management